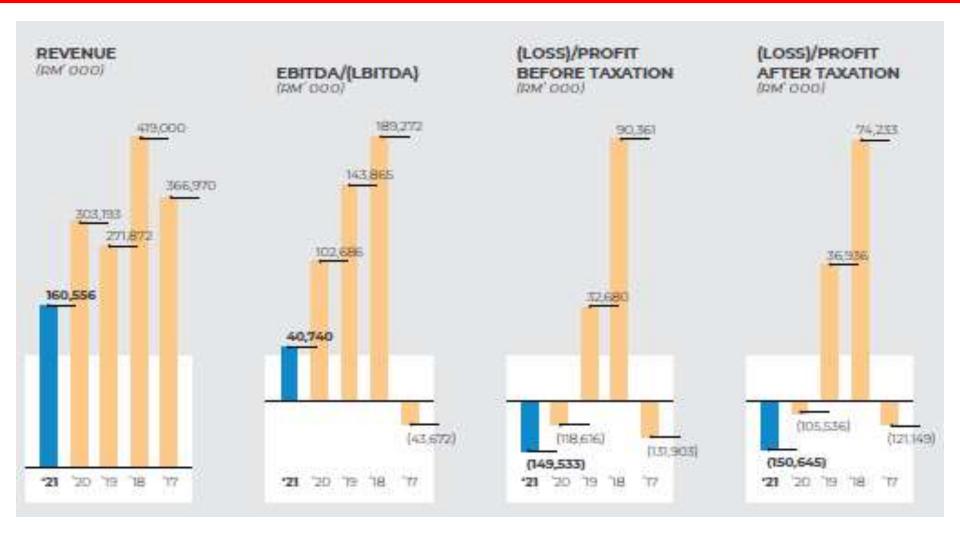

## **Financial Highlights – FY2021**

|                                                                                                                                                                                                                                                                                                                                                                                                                                                                                                                                                                                                                                                                                                                                                                                                                                                                                                                                                                                                                                                                                                                                                                                                                                                                                                                                                                                                                                                                                                                                                                                                                                                                                                                                                                                                                                                                                                                                                                                                                                                                                                                                | 2021<br>RM'000 | 2020<br>RM'000 | 2019<br>RM'000 | 2018<br>RM'000 | 2017<br>RM'000 |
|--------------------------------------------------------------------------------------------------------------------------------------------------------------------------------------------------------------------------------------------------------------------------------------------------------------------------------------------------------------------------------------------------------------------------------------------------------------------------------------------------------------------------------------------------------------------------------------------------------------------------------------------------------------------------------------------------------------------------------------------------------------------------------------------------------------------------------------------------------------------------------------------------------------------------------------------------------------------------------------------------------------------------------------------------------------------------------------------------------------------------------------------------------------------------------------------------------------------------------------------------------------------------------------------------------------------------------------------------------------------------------------------------------------------------------------------------------------------------------------------------------------------------------------------------------------------------------------------------------------------------------------------------------------------------------------------------------------------------------------------------------------------------------------------------------------------------------------------------------------------------------------------------------------------------------------------------------------------------------------------------------------------------------------------------------------------------------------------------------------------------------|----------------|----------------|----------------|----------------|----------------|
| Revenue                                                                                                                                                                                                                                                                                                                                                                                                                                                                                                                                                                                                                                                                                                                                                                                                                                                                                                                                                                                                                                                                                                                                                                                                                                                                                                                                                                                                                                                                                                                                                                                                                                                                                                                                                                                                                                                                                                                                                                                                                                                                                                                        | 160,556        | 303,193        | 271,872        | 419,000        | 366,970        |
| Gross Profit/(Loss)                                                                                                                                                                                                                                                                                                                                                                                                                                                                                                                                                                                                                                                                                                                                                                                                                                                                                                                                                                                                                                                                                                                                                                                                                                                                                                                                                                                                                                                                                                                                                                                                                                                                                                                                                                                                                                                                                                                                                                                                                                                                                                            | 26,464         | 4,077          | 76,938         | 135,829        | (125,332)      |
| Gross Profit/(Loss) Margin (%)                                                                                                                                                                                                                                                                                                                                                                                                                                                                                                                                                                                                                                                                                                                                                                                                                                                                                                                                                                                                                                                                                                                                                                                                                                                                                                                                                                                                                                                                                                                                                                                                                                                                                                                                                                                                                                                                                                                                                                                                                                                                                                 | 16.48          | 134            | 28.30          | 32.42          | (34.15)        |
| EBITDA/ (LBITDA)                                                                                                                                                                                                                                                                                                                                                                                                                                                                                                                                                                                                                                                                                                                                                                                                                                                                                                                                                                                                                                                                                                                                                                                                                                                                                                                                                                                                                                                                                                                                                                                                                                                                                                                                                                                                                                                                                                                                                                                                                                                                                                               | 40,740         | 102,686        | 143,865        | 189,272        | (43,672)       |
| EBITDA/(LBITDA) Margin (%)                                                                                                                                                                                                                                                                                                                                                                                                                                                                                                                                                                                                                                                                                                                                                                                                                                                                                                                                                                                                                                                                                                                                                                                                                                                                                                                                                                                                                                                                                                                                                                                                                                                                                                                                                                                                                                                                                                                                                                                                                                                                                                     | 25.37          | 33.87          | 52.91          | 45.17          | (11.90)        |
| (Loss)/Profit Before Taxation                                                                                                                                                                                                                                                                                                                                                                                                                                                                                                                                                                                                                                                                                                                                                                                                                                                                                                                                                                                                                                                                                                                                                                                                                                                                                                                                                                                                                                                                                                                                                                                                                                                                                                                                                                                                                                                                                                                                                                                                                                                                                                  | (149,533)      | (118,616)      | 32,680         | 90,361         | (131,903)      |
| (LBT)/PBT Margin (%)                                                                                                                                                                                                                                                                                                                                                                                                                                                                                                                                                                                                                                                                                                                                                                                                                                                                                                                                                                                                                                                                                                                                                                                                                                                                                                                                                                                                                                                                                                                                                                                                                                                                                                                                                                                                                                                                                                                                                                                                                                                                                                           | (93.13)        | (39.12)        | 12.02          | 21.57          | (35.94)        |
| (Loss)/Profit After Taxation                                                                                                                                                                                                                                                                                                                                                                                                                                                                                                                                                                                                                                                                                                                                                                                                                                                                                                                                                                                                                                                                                                                                                                                                                                                                                                                                                                                                                                                                                                                                                                                                                                                                                                                                                                                                                                                                                                                                                                                                                                                                                                   | (150,645)      | (105,536)      | 36,936         | 74,233         | (121,149)      |
| Net Earnings Per Share (RM)                                                                                                                                                                                                                                                                                                                                                                                                                                                                                                                                                                                                                                                                                                                                                                                                                                                                                                                                                                                                                                                                                                                                                                                                                                                                                                                                                                                                                                                                                                                                                                                                                                                                                                                                                                                                                                                                                                                                                                                                                                                                                                    | (28.40)        | (19.89)        | 7.22           | 14.73          | (24.04)        |
| Current Ratio (Times)                                                                                                                                                                                                                                                                                                                                                                                                                                                                                                                                                                                                                                                                                                                                                                                                                                                                                                                                                                                                                                                                                                                                                                                                                                                                                                                                                                                                                                                                                                                                                                                                                                                                                                                                                                                                                                                                                                                                                                                                                                                                                                          | 0.06           | 0.09           | 0.18           | 0.18           | 0.20           |
| Gearing Ratio (Times) <sup>(1)</sup>                                                                                                                                                                                                                                                                                                                                                                                                                                                                                                                                                                                                                                                                                                                                                                                                                                                                                                                                                                                                                                                                                                                                                                                                                                                                                                                                                                                                                                                                                                                                                                                                                                                                                                                                                                                                                                                                                                                                                                                                                                                                                           | 16.00          | 1.31           | 1.18           | 1.71           | 2.58           |
| and a set of the set o |                |                |                |                |                |